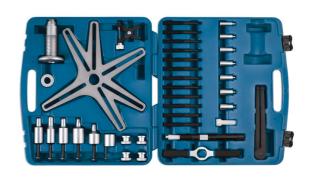

## **SAC Clutch Compressor Master Kit**

Combined clutch alignment kit that includes the BMW style short clutch plate alignment tools and more traditional centre plate alignment tools for use on non-SAC clutch kits as well as other SAC clutches. The clamping frame combines 3 and 4 bolt fixing slots to give a strong, lightweight frame for 6 or 8 bolt clutch covers.

## **Additional Information**

- · Applications include: Audi, BMW, Fiat, Ford, Mercedes-Benz, Renault, Seat, Skoda, Vauxhall/Opel, Volkswagen and Volvo.
- · Allows the correct disassembly and assembly of self-adjusting clutches.
- Includes 2 interchangeable and expandable centre plate alignment tools, with spigot bush pins in 12, 14, 15, 16, 17, 18 and 19mm diameter.
- Kit also contains 6 BMW style short clutch mandrels, for use where the clutch cover is fitted with a transit locking device.