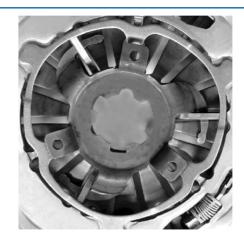

## **SAC Clutch Compressor Master Kit**

Combined clutch alignment kit that includes the BMW style short clutch plate alignment tools and more traditional centre plate alignment tools for use on non-SAC clutch kits as well as other SAC clutches. The clamping frame combines 3 and 4 bolt fixing slots to give a strong, lightweight frame for 6 or 8 bolt clutch covers.

## **Additional Information**

- · Applications include: Audi, BMW, Fiat, Ford, Mercedes-Benz, Renault, Seat, Skoda, Vauxhall/Opel, Volkswagen and Volvo.
- · Allows the correct disassembly and assembly of self-adjusting clutches.
- Includes 2 interchangeable and expandable centre plate alignment tools, with spigot bush pins in 12, 14, 15, 16, 17, 18 and 19mm diameter.
- Kit also contains 6 BMW style short clutch mandrels, for use where the clutch cover is fitted with a transit locking device.