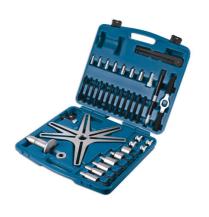

## **SAC Clutch Compressor Master Kit**

Combined clutch alignment kit that includes the BMW style short clutch plate alignment tools and more traditional centre plate alignment tools for use on non-SAC clutch kits as well as other SAC clutches. The clamping frame combines 3 and 4 bolt fixing slots to give a strong, lightweight frame for 6 or 8 bolt clutch covers.

## **Additional Information**

- · Applications include: Audi, BMW, Fiat, Ford, Mercedes-Benz, Renault, Seat, Skoda, Vauxhall/Opel, Volkswagen and Volvo.
- · Allows the correct disassembly and assembly of self-adjusting clutches.
- Includes 2 interchangeable and expandable centre plate alignment tools, with spigot bush pins in 12, 14, 15, 16, 17, 18 and 19mm diameter.
- Kit also contains 6 BMW style short clutch mandrels, for use where the clutch cover is fitted with a transit locking device.