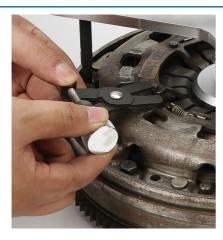

## **SAC Clutch Compressor Master Kit**

Combined clutch alignment kit that includes the BMW style short clutch plate alignment tools and more traditional centre plate alignment tools for use on non-SAC clutch kits as well as other SAC clutches. The clamping frame combines 3 and 4 bolt fixing slots to give a strong, lightweight frame for 6 or 8 bolt clutch covers.

## **Additional Information**

- · Applications include: Audi, BMW, Fiat, Ford, Mercedes-Benz, Renault, Seat, Skoda, Vauxhall/Opel, Volkswagen and Volvo.
- · Allows the correct disassembly and assembly of self-adjusting clutches.
- Includes 2 interchangeable and expandable centre plate alignment tools, with spigot bush pins in 12, 14, 15, 16, 17, 18 and 19mm diameter.
- Kit also contains 6 BMW style short clutch mandrels, for use where the clutch cover is fitted with a transit locking device.