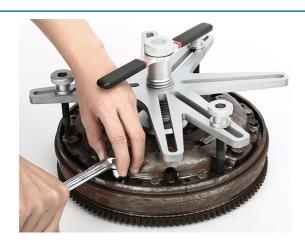

## **SAC Clutch Compressor Master Kit**

Combined clutch alignment kit that includes the BMW style short clutch plate alignment tools and more traditional centre plate alignment tools for use on non-SAC clutch kits as well as other SAC clutches. The clamping frame combines 3 and 4 bolt fixing slots to give a strong, lightweight frame for 6 or 8 bolt clutch covers.

## **Additional Information**

- · Applications include: Audi, BMW, Fiat, Ford, Mercedes-Benz, Renault, Seat, Skoda, Vauxhall/Opel, Volkswagen and Volvo.
- · Allows the correct disassembly and assembly of self-adjusting clutches.
- Includes 2 interchangeable and expandable centre plate alignment tools, with spigot bush pins in 12, 14, 15, 16, 17, 18 and 19mm diameter.
- Kit also contains 6 BMW style short clutch mandrels, for use where the clutch cover is fitted with a transit locking device.